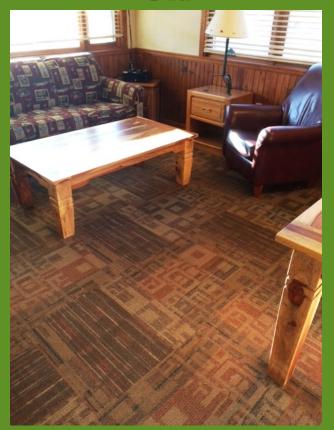

#### Cabins 3&4 Face Lift

- Pulled wall paper
- Textured walls
- Painted
- Replaced:
- Flooring
- Cabinets
- Countertops
- Fixtures

## Cabins 3&4

Old

New

# Cabins 3&4

Old New