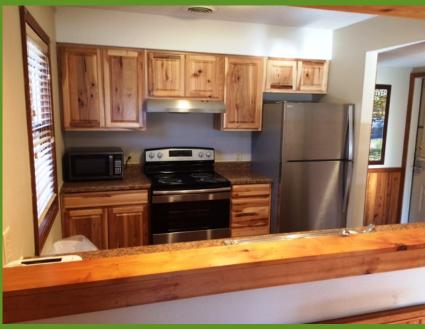

#### Cabins 3&4 Face Lift

- Pulled wall paper
- Textured walls
- Painted
- Replaced:
- Flooring
- Cabinets
- Countertops
- Fixtures

## Cabins 3&4

Old

New

# Cabins 3&4

Old New