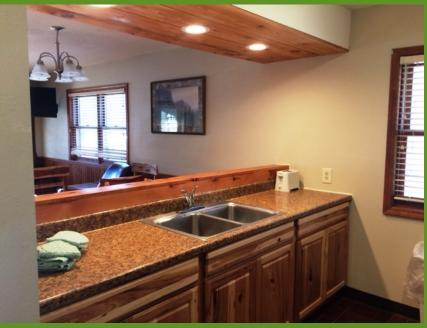

#### Cabins 3&4 Face Lift

- Pulled wall paper
- Textured walls
- Painted
- Replaced:
- Flooring
- Cabinets
- Countertops
- Fixtures

## Cabins 3&4

Old

New

# Cabins 3&4

Old New