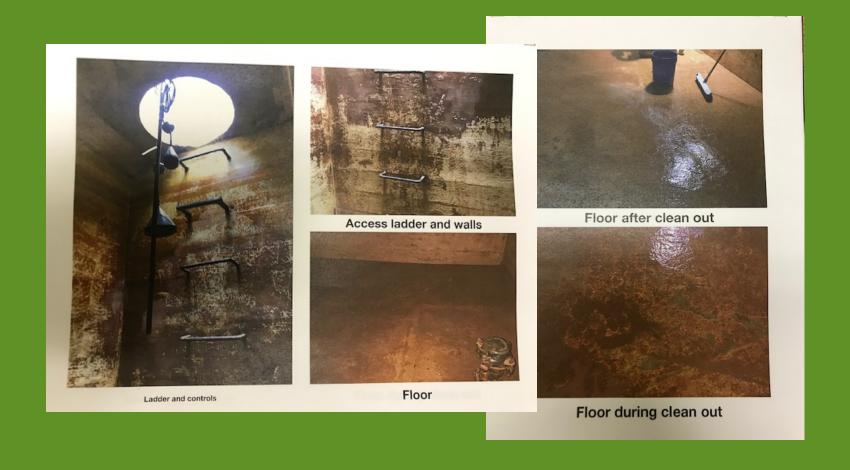

ing Lodge
- New roof on well house
- Completed updates to Nature Center display area



#### Cabins 3&4 Face Lift

- Pulled wall paper
- Textured walls
- Painted
- Replaced:
- Flooring
- Cabinets
- Countertops
- Fixtures



## Cabins 3&4

Old New





## Cabins 3&4

Old





New

# Cabins 3&4

Old New





#### **Replaced Lift Station**



- Replaced:
- Rails
- Grinder pumps
- Retrieval Chains
- Floats
- Control Panel

# Replacement HVAC Units Cabins 1 & 2

- Systematic
   Replacement of oldest and most problematic HVAC systems.
- Reduce cost of service calls
- Increase efficiency



#### River Cabin Exteriors

- New Siding
- New Soffit
- New Fascia
- Repair Porches and Steps



#### **River Cabin Exteriors**





## **River Cabin Exteriors**



#### Water Storage Inspection and Cleaning



# Replaced Kitchen Exhaust Units & Ducting

- Old ducting was unsealed and unsafe
- Exhaust motors were outdated and overworked
- Overall design issues kept the system from working correctly



#### Replaced Roof on Well House 3





#### 2020-21 Upcoming Projects

#### **Bennett Spring State Park**

- Update Cabins 1&2
- Replace roof on park residence
- Replace roof on trailhead kiosk
- Contractor updates to 4-plex interiors.
- Replaced exhaust hood and remaining components of exhaust system for dining lodge kitchen





Service, Safety, Enforcement



#### MISSION STATEMENT

TO PROVIDE
PROFESSIONAL LAW ENFORCEMENT
SERVICE AND PROTECTION
FOR PARK VISITORS AND THEIR PROPERTY
ÄND FOR
THE NATURAL AND CULTURAL RESOURCES
WHICH ARE THE RESPONSIBILITY OF THE
DEPARTMENT OF NATURAL RESOURCES.