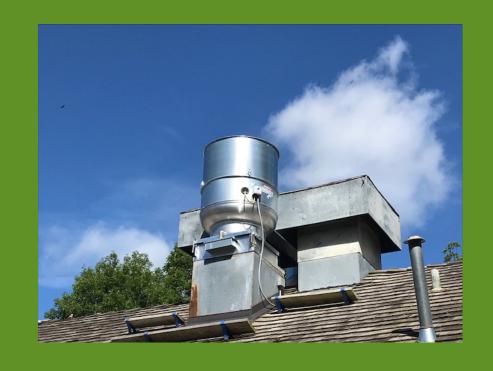

# Replaced Kitchen Exhaust Units & Ducting

- Old ducting was unsealed and unsafe
- Exhaust motors were outdated and overworked
- Overall design issues kept the system from working correctly