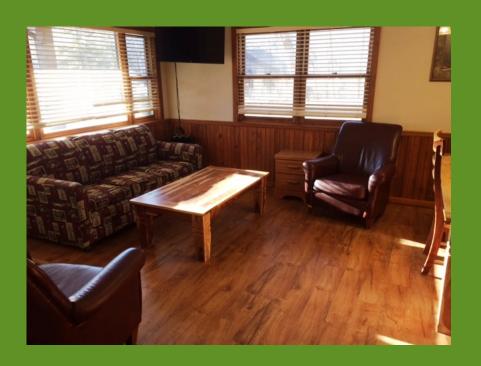

#### Cabins 3&4 Face Lift

- Pulled wall paper
- Textured walls
- Painted
- Replaced:
- Flooring
- Cabinets
- Countertops
- Fixtures

## Cabins 3&4

Old

New

# Cabins 3&4

Old New