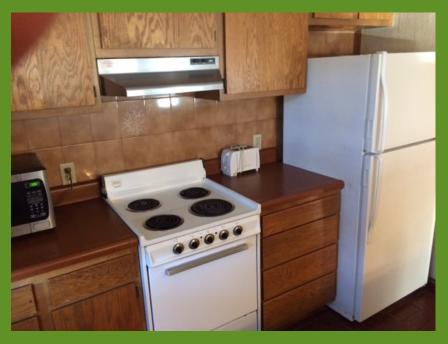

#### Cabins 3&4 Face Lift

- Pulled wall paper
- Textured walls
- Painted
- Replaced:
- Flooring
- Cabinets
- Countertops
- Fixtures

## Cabins 3&4

Old

New

# Cabins 3&4

Old New