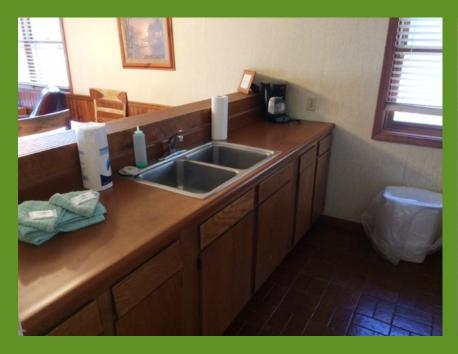

#### Cabins 3&4 Face Lift

- Pulled wall paper
- Textured walls
- Painted
- Replaced:
- Flooring
- Cabinets
- Countertops
- Fixtures

## Cabins 3&4

Old

New

# Cabins 3&4

Old New