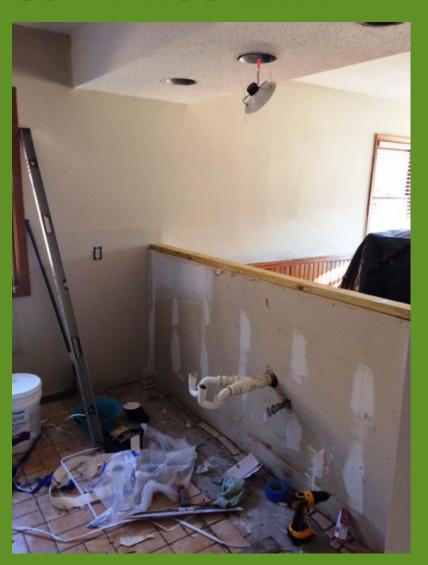

#### Cabins 3&4 Face Lift

- Pulled wall paper
- Textured walls
- Painted
- Replaced:
- Flooring
- Cabinets
- Countertops
- Fixtures

## Cabins 3&4

Old

New

# Cabins 3&4

Old New